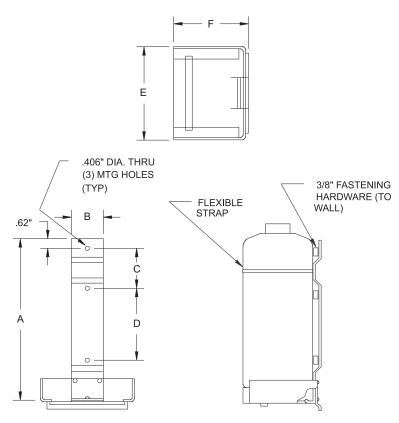

## **DESCRIPTION**

A mounting bracket kit is used for mounting all cylinder assemblies. The kit consists of a steel bracket with a shelf to hold the cylinder bottom. A cylinder strap is used to secure the cylinder to the bracket. Prior to installation, ensure that the wall or other mounting surface will support the recommended load specified in the table. Mount the bracket to the surface using three (3) 3/8-in. bolts or screws.

**Table 1: Mounting Bracket Dimensions** 

| Part No.      | Cylinder<br>Model | A<br>(in.) | B<br>(in.) | C<br>(in.) | D<br>(in.) | E<br>(in.) | F<br>(in.) | Recommended<br>Wall-Support<br>Load |
|---------------|-------------------|------------|------------|------------|------------|------------|------------|-------------------------------------|
| 82-486487-000 | IND-21<br>IND-25  | 13.25      | 3.00       | 3.00       | 5.94       | 9.75       | 6.75       | 65 lb.                              |
| 82-486488-000 | IND-45<br>IND-50  | 19.75      | 3.00       | 3.00       | 12.44      | 9.75       | 6.75       | 130 lb.                             |
| 87-100009-001 | IND-70<br>IND-75  | 21.125     | 4.00       | 5.00       | 10.50      | 13.25      | 10.125     | 225 lb.                             |